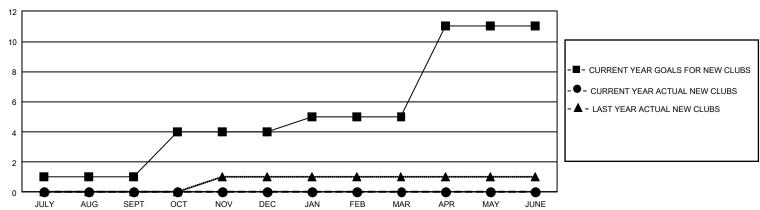

## GMT Constitutional Area 1, Group G

REPORT DOES NOT INCLUDE CLUBS IN UNDISTRICTED AREAS.

| Clubs         |               |             |               | Members               |                        |                         |                                                    |  |
|---------------|---------------|-------------|---------------|-----------------------|------------------------|-------------------------|----------------------------------------------------|--|
|               | RESULTS FOR   | R 2020-2021 |               | RESULTS FOR 2020-2021 |                        |                         |                                                    |  |
| QUARTER       | NEW CLUB GOAL | NEW CLUBS   | DROPPED CLUBS | QUARTER MEME          | BER GROWTH NET<br>GOAL | MEMBER GROWTH<br>ACTUAL | DROPPED<br>MEMBERS ACTUAL<br>(including transfers) |  |
| JULY/AUG/SEPT | 3             | 0           | 2             | JULY/AUG/SEPT         | 64                     | 129                     | 193                                                |  |
| OCT/NOV/DEC   | 9             | 0           | 3             | OCT/NOV/DEC           | 83                     | 132                     | 279                                                |  |
| JAN/FEB/MAR   | 3             | 0           | 2             | JAN/FEB/MAR           | 77                     | 125                     | 190                                                |  |
| APR/MAY/JUNE  | 18            | 0           | 0             | APR/MAY/JUNE          | 59                     | 104                     | 135                                                |  |