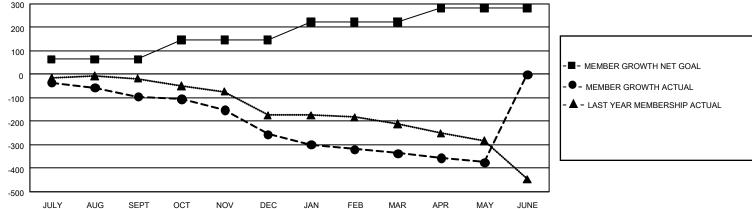

## GMT Constitutional Area 1, Group G

REPORT DOES NOT INCLUDE CLUBS IN UNDISTRICTED AREAS.

| Clubs         |               |             |               | Members               |                        |                         |                                                    |  |
|---------------|---------------|-------------|---------------|-----------------------|------------------------|-------------------------|----------------------------------------------------|--|
|               | RESULTS FOR   | R 2020-2021 |               | RESULTS FOR 2020-2021 |                        |                         |                                                    |  |
| QUARTER       | NEW CLUB GOAL | NEW CLUBS   | DROPPED CLUBS | QUARTER MEME          | BER GROWTH NET<br>GOAL | MEMBER GROWTH<br>ACTUAL | DROPPED<br>MEMBERS ACTUAL<br>(including transfers) |  |
| JULY/AUG/SEPT | 3             | 0           | 2             | JULY/AUG/SEPT         | 64                     | 129                     | 193                                                |  |
| OCT/NOV/DEC   | 9             | 0           | 3             | OCT/NOV/DEC           | 83                     | 132                     | 279                                                |  |
| JAN/FEB/MAR   | 3             | 0           | 2             | JAN/FEB/MAR           | 77                     | 125                     | 190                                                |  |
| APR/MAY/JUNE  | 18            | 0           | 0             | APR/MAY/JUNE          | 59                     | 104                     | 135                                                |  |